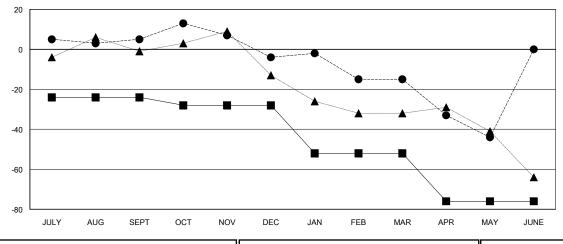

# **LOCATION NEW ZEALAND**

**GMT CA** 

| Clubs                 |               |           |               | Members               |                           |                         |                                              |
|-----------------------|---------------|-----------|---------------|-----------------------|---------------------------|-------------------------|----------------------------------------------|
| RESULTS FOR 2017-2018 |               |           |               | RESULTS FOR 2017-2018 |                           |                         |                                              |
| QUARTER               | NEW CLUB GOAL | NEW CLUBS | DROPPED CLUBS | QUARTER               | MEMBER GROWTH NET<br>GOAL | MEMBER GROWTH<br>ACTUAL | DROPPED MEMBERS ACTUAL (including transfers) |
| JULY/AUG/SEPT         | 0             | 0         | 0             | JULY/AUG/SEPT         | -24                       | 40                      | 30                                           |
| OCT/NOV/DEC           | 1             | 0         | 0             | OCT/NOV/DEC           | -4                        | 37                      | 38                                           |
| JAN/FEB/MAR           | 0             | 0         | 0             | JAN/FEB/MAR           | -24                       | 46                      | 49                                           |
| APR/MAY/JUNE          | 0             | 0         | 0             | APR/MAY/JUNE          | -24                       | 13                      | 39                                           |